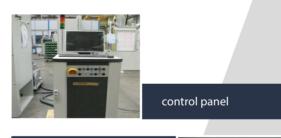

#### control panel

Old software controls can be replaced by current versions in all our machinery areas to ensure availability and support.

As a result, necessary diagnostics or repair operations are minimized and productivity can be increased.