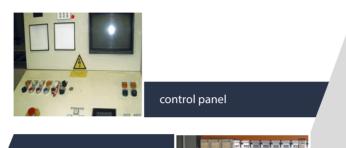

#### control panel

Old software controls can be replaced by current versions in all our machinery areas to ensure availability and support.

As a result, necessary diagnostics or repair operations are minimized and productivity can be increased.